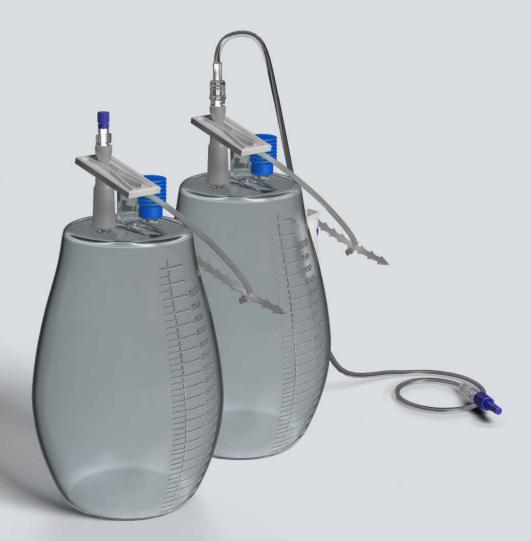

### **Evacuated Suction Bottles**

- 1000 ml Capacity
- Secure Luer Lock
- Available Sterile with Drain Line
- Not made with Natural Rubber Latex

# Evacuated Suction Bottles