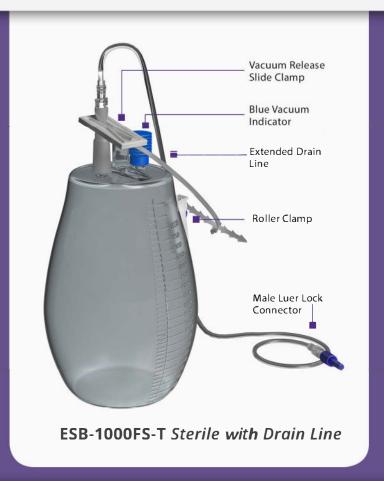

#### **Product Information**

Product Code Description Units/Box

ESB-1000FS-T Sterile 1000 ml Evacuated Bottle w/ Drain Line 10

ESB-1000SP 1000 ml Evacuated Bottle w/Luer Connection Only, Non-Sterile

ESB-ST Sterile Tubing Only 10