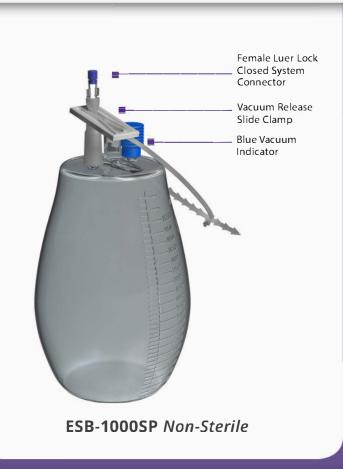

#### **Product Information**

Product Code Description Units/Box

ESB-1000FS-T Sterile 1000 ml Evacuated Bottle w/ Drain Line 10

ESB-1000SP 1000 ml Evacuated Bottle w/Luer Connection Only, Non-Sterile

ESB-ST Sterile Tubing Only 10