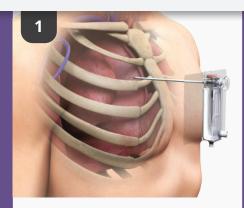

### **Procedure Steps**

- The THORA-VENT is positioned and gently introduced through a small incision
- The trocar tip perforates the pleural membrane and enters the pleural cavity
- Fluctuation of the red signal diaphragm demonstrates entry of the catheter into the pleural cavity with pressures > +6mmHg and < -6mmHg, at which point the trocar is not advanced any further