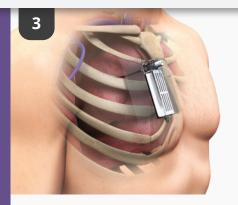

- The full length of the catheter is introduced into the pleural cavity using the trocar as a stabilizing guide
- · The trocar is removed

 The device is secured using the included adhesive patch and / or sutures through provided suture holes