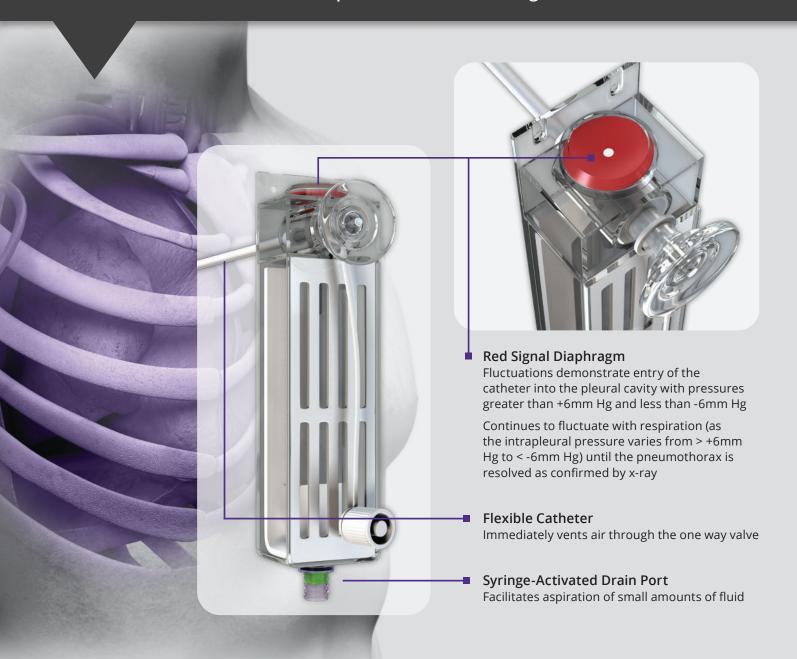

## **THORA-VENT®**

### **Procedure Steps**

- The THORA-VENT is positioned and gently introduced through a small incision
- The trocar tip perforates the pleural membrane and enters the pleural cavity
- Fluctuation of the red signal diaphragm demonstrates entry of the catheter into the pleural cavity with pressures > +6mmHg and < -6mmHg, at which point the trocar is not advanced any further

- The full length of the catheter is introduced into the pleural cavity using the trocar as a stabilizing guide
- · The trocar is removed

 The device is secured using the included adhesive patch and / or sutures through provided suture holes

### **Quick, Convenient Access**

Procedure Tray includes components necessary for immediate insertion and evacuation