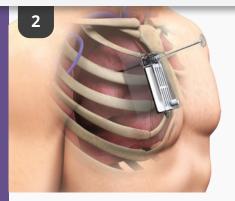

- The full length of the catheter is introduced into the pleural cavity using the trocar as a stabilizing guide
- · The trocar is removed

 The device is secured using the included adhesive patch and / or sutures through provided suture holes